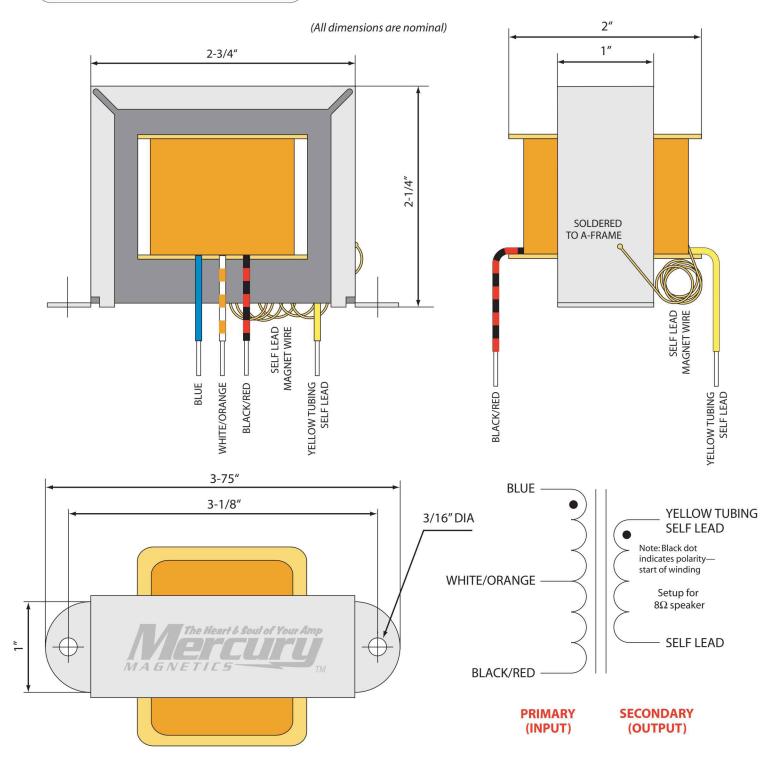

## '55-'60 Fender Tweed Deluxe

Origin: Private collection, selected as best-of-breed from over 100 different trannies of this vintage.

CLASS: ToneClone™
TYPE: Output Transformer
PART NO.: FTDO-59

ORIGINAL FENDER PART NO: 108
MOUNTING: A-Frame / Horizontal Mount

**RECOMMENDED TUBE TYPES**: TWO 6V6 (or 6L6) (or EL84/6BQ5) **POWER RANGE**: Our OTs are rated to handled up to 50% more power than the original manufacturuer spec.

**DATE**: 01-31-06