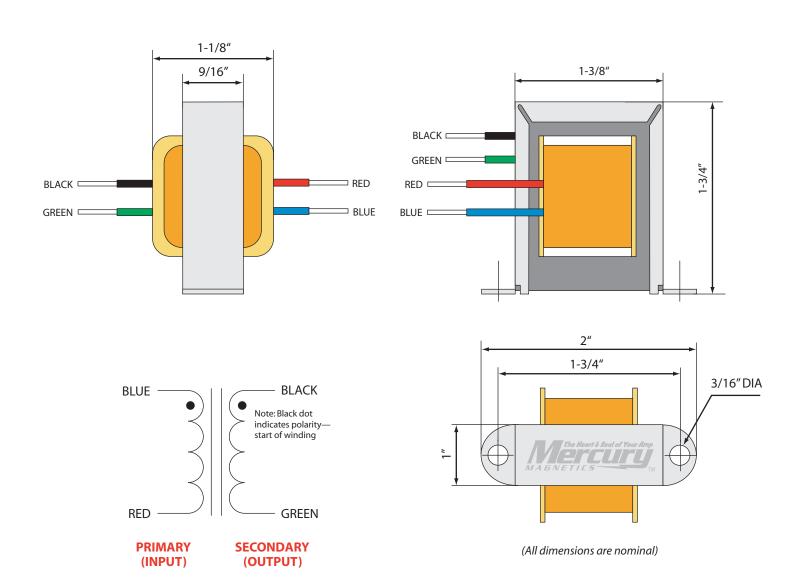

## **Fender Blackface Reverb Unit**

Origin: Cloned from a pristine '65. "The best of the best" we've found, culled from a private collection.

**CLASS**: ToneClone <sup>®</sup> **TYPE**: Reverb Transformer

**PART NO.: FBFRT** 

**ORIGINAL FENDER PART NO:** 022921

**MOUNTING:** A-Frame / Vertical Mount **IMPEDANCE:**  $20K\Omega$  input /  $8\Omega$  output

**DATE**: 10-31-18